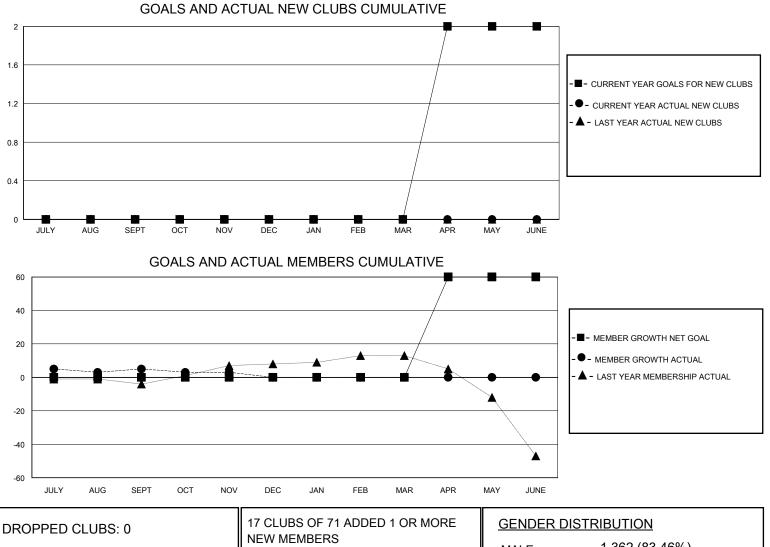

## District 110BN

Results as of: 11/30/2023

| GMT:          |               |             | GMT CA        |                       |                       |                         |                                                    |  |  |
|---------------|---------------|-------------|---------------|-----------------------|-----------------------|-------------------------|----------------------------------------------------|--|--|
| Clubs         |               |             |               | Members               |                       |                         |                                                    |  |  |
|               | RESULTS FOR   | R 2023-2024 |               | RESULTS FOR 2023-2024 |                       |                         |                                                    |  |  |
| QUARTER       | NEW CLUB GOAL | NEW CLUBS   | DROPPED CLUBS | QUARTER               | ER GROWTH NET<br>GOAL | MEMBER GROWTH<br>ACTUAL | DROPPED<br>MEMBERS ACTUAL<br>(including transfers) |  |  |
| JULY/AUG/SEPT | 0             | 0           | 0             | JULY/AUG/SEPT         | 0                     | 16                      | 10                                                 |  |  |
| OCT/NOV/DEC   | 0             | 0           | 0             | OCT/NOV/DEC           | 0                     | 14                      | 14                                                 |  |  |
| JAN/FEB/MAR   | 0             | 0           | 0             | JAN/FEB/MAR           | 0                     | 0                       | 0                                                  |  |  |
| APR/MAY/JUNE  | 2             | 0           | 0             | APR/MAY/JUNE          | 60                    | 0                       | 0                                                  |  |  |

| DROPPED CLUBS: 0 |    |                           | GENDER DISTRIBUTION             |                |   |
|------------------|----|---------------------------|---------------------------------|----------------|---|
|                  |    | NEW MEMBERS               | MALE                            | 1,362 (83.46%) |   |
| DROPPED MEMBERS  |    |                           | FEMALE                          | 270 (16.54%)   |   |
| DECEASED         | 3  | CLICK HERE FOR CUMULATIVE | TOTAL FAMILY UNIT MEMBERS       |                | 0 |
| CLUB CANCELLED 0 |    | MEMBERSHIP DATA           |                                 |                |   |
| OTHER            | 21 |                           | FAMILY MEMBERS PAYING HALF DUES |                |   |
| TOTAL            | 24 |                           |                                 |                |   |
|                  |    |                           |                                 |                |   |